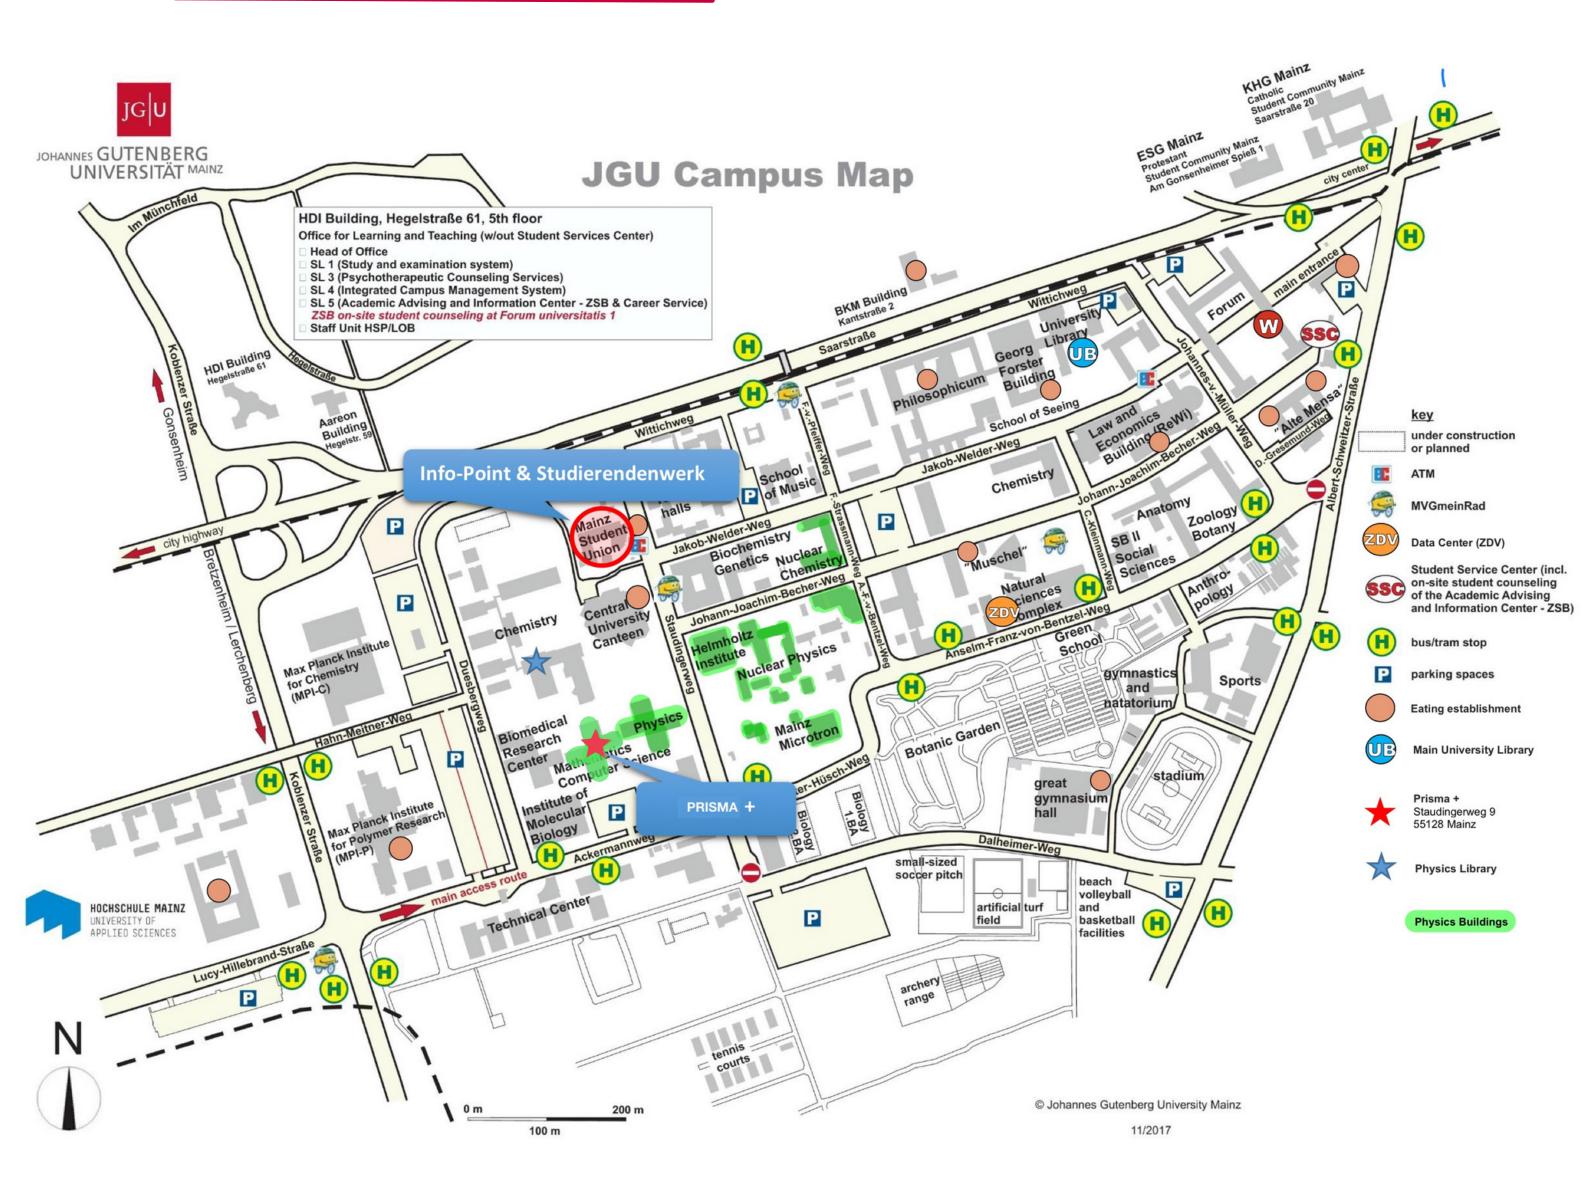

#### PRISMA+

Johannes Gutenberg Universität Mainz Staudinger Weg 9 D-55128 Mainz